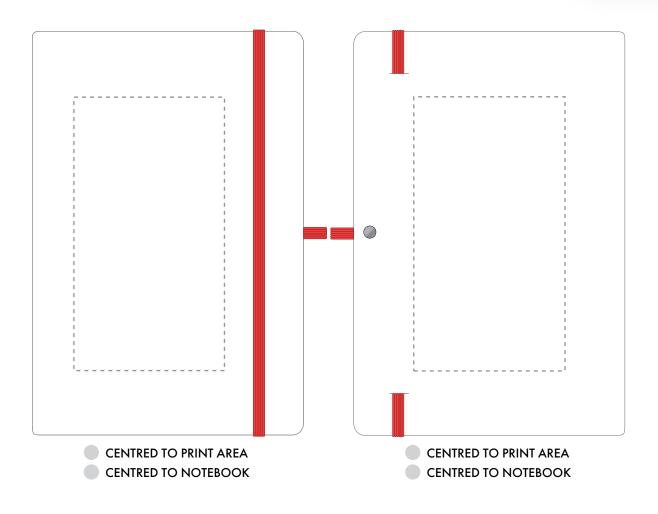

## **PANTONE REFERENCE(S)**

Debossing/Foil blocking

Due to the nature of the product the print position may vary by 2 - 3 mm

Product Image for visualisation - colours may vary

ARTWORK SCALE 50%

The dashed line is to demonstrate print area and will not appear on your printed item

| ARTWORK SCALE 100%  Max print area: 80mm x 145mm | ARTWORK SCALE 100%  Max print area: 145mm × 80mm |
|--------------------------------------------------|--------------------------------------------------|
| <br>                                             |                                                  |
|                                                  |                                                  |
| <br>                                             |                                                  |
| <br>                                             |                                                  |
| 1<br>1<br>1<br>1                                 |                                                  |
| <br>                                             |                                                  |
| 1<br>1<br>1<br>1                                 |                                                  |
| <br>                                             |                                                  |
| 1<br>1<br>1<br>1                                 |                                                  |
| 1<br>1<br>1<br>1                                 |                                                  |
| 1<br>1<br>1<br>1                                 |                                                  |
| 1<br>                                            |                                                  |
|                                                  |                                                  |
| 1<br>1<br>1                                      |                                                  |
| 1<br>1<br>1                                      |                                                  |
| <br>                                             |                                                  |
|                                                  |                                                  |
| i                                                | <u>i</u>                                         |